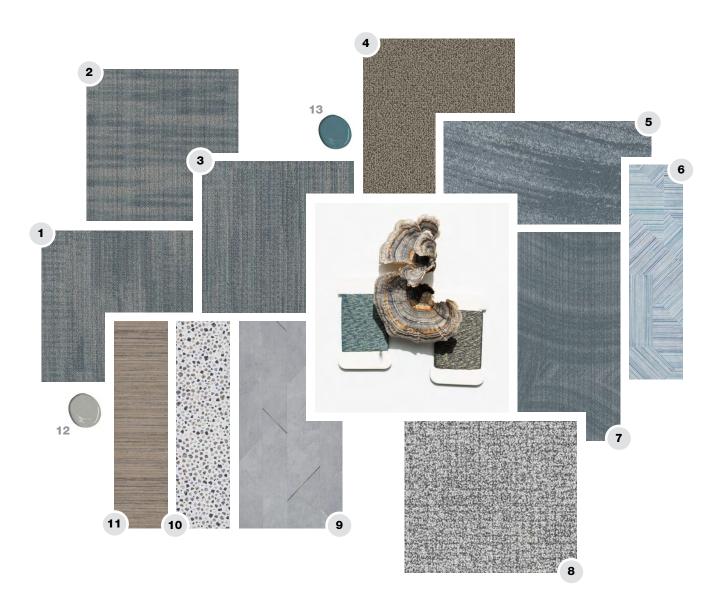

- 1 IMMERSIVE 10625 in sky
- 2 RESTORATIVE 10626 in sky
- 3 TRANSLUCENT 10627 in sky
- 4 COLOR CHOICE 10203 in light taupe\*
- 5 UNFOLD 10609 in stone
- 6 REACH I601V in integrate
- 7 IMPRESS 10606 in stone
- 8 HARRIS P130T rug in balsa wood\*
- 9 INSET 1577V in ice gold
- 10 ITERATE 1638V in intention
- **11** PAINTED WEFT I483V in tapestry
- 12 BENJAMIN MOORE PAINT in Platinum Gray
- 13 BENJAMIN MOORE PAINT in Bella Blue

<sup>\*</sup> Product swatches are meant to represent pattern & color, not the size & scale of product

- IMMERSIVE 10625 in earth
- RESTORATIVE 10626 in earth
- TRANSLUCENT 10627 in earth
- COLOR CHOICE 10203 in coffee\*
- IMMERSIVE 10625 in copper
- RESTORATIVE 10626 in copper
- TRANSLUCENT 10627 in copper
- COLOR CHOICE 1203 in grey metal\*
- LINOCUT I560V in mirror
- **10** MARK MAKING I509V in palette
- **11** DICHROIC 10544 in agate
- 12 BENJAMIN MOORE PAINT in Bittersweet Chocolate
- 13 BENJAMIN MOORE PAINT in Hazy Skies