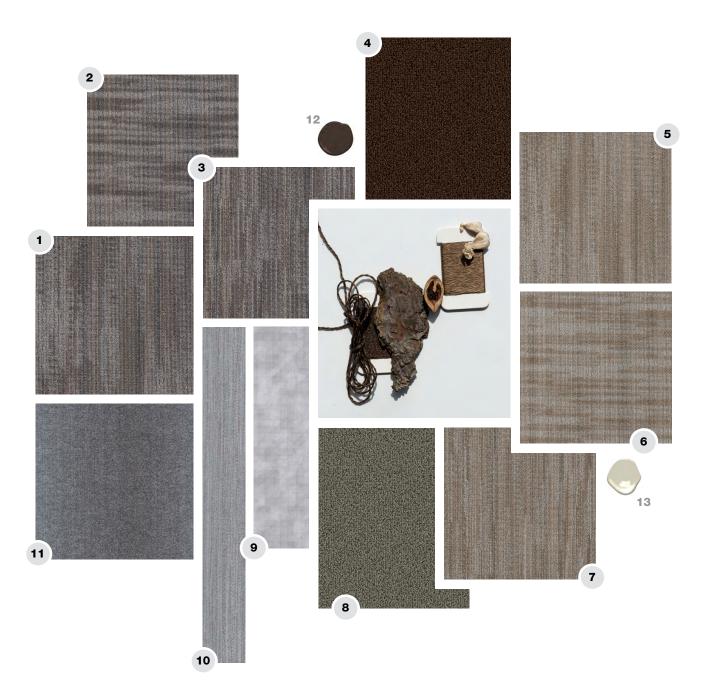

<sup>\*</sup> Product swatches are meant to represent pattern & color, not the size & scale of product

- IMMERSIVE 10625 in earth
- RESTORATIVE 10626 in earth
- TRANSLUCENT 10627 in earth
- COLOR CHOICE 10203 in coffee\*
- IMMERSIVE 10625 in copper
- RESTORATIVE 10626 in copper
- TRANSLUCENT 10627 in copper
- COLOR CHOICE 1203 in grey metal\*
- LINOCUT I560V in mirror
- **10** MARK MAKING I509V in palette
- **11** DICHROIC 10544 in agate
- 12 BENJAMIN MOORE PAINT in Bittersweet Chocolate
- 13 BENJAMIN MOORE PAINT in Hazy Skies

<sup>\*</sup> Product swatches are meant to represent pattern & color, not the size & scale of product